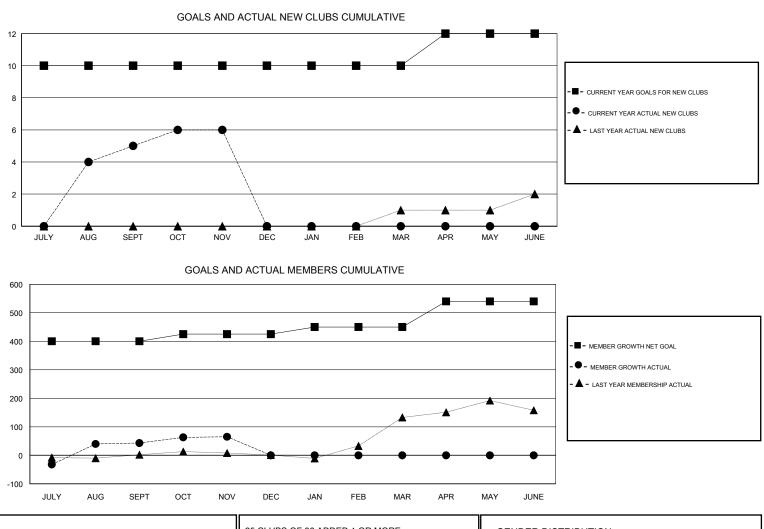

## VASUDEV VALAWALKAR GMT:

| GMT: VASUDEV VALAWALKAR |               |           | LOCAT         | OCATION INDIA         |                           |                         | GMT CA                                             |  |
|-------------------------|---------------|-----------|---------------|-----------------------|---------------------------|-------------------------|----------------------------------------------------|--|
| -                       | Club          | s         |               | Members               |                           |                         |                                                    |  |
| RESULTS FOR 2018-2019   |               |           |               | RESULTS FOR 2018-2019 |                           |                         |                                                    |  |
| QUARTER                 | NEW CLUB GOAL | NEW CLUBS | DROPPED CLUBS | QUARTER               | MEMBER GROWTH NET<br>GOAL | MEMBER GROWTH<br>ACTUAL | DROPPED<br>MEMBERS ACTUAL<br>(including transfers) |  |
| JULY/AUG/SEPT           | 10            | 5         | 1             | JULY/AUG/SEPT         | 400                       | 145                     | 101                                                |  |
| OCT/NOV/DEC             | 0             | 1         | 0             | OCT/NOV/DEC           | 25                        | 31                      | 9                                                  |  |
| JAN/FEB/MAR             | 0             | 0         | 0             | JAN/FEB/MAR           | 25                        | 0                       | 0                                                  |  |
| APR/MAY/JUNE            | 2             | 0         | 0             | APR/MAY/JUNE          | 90                        | 0                       | 0                                                  |  |